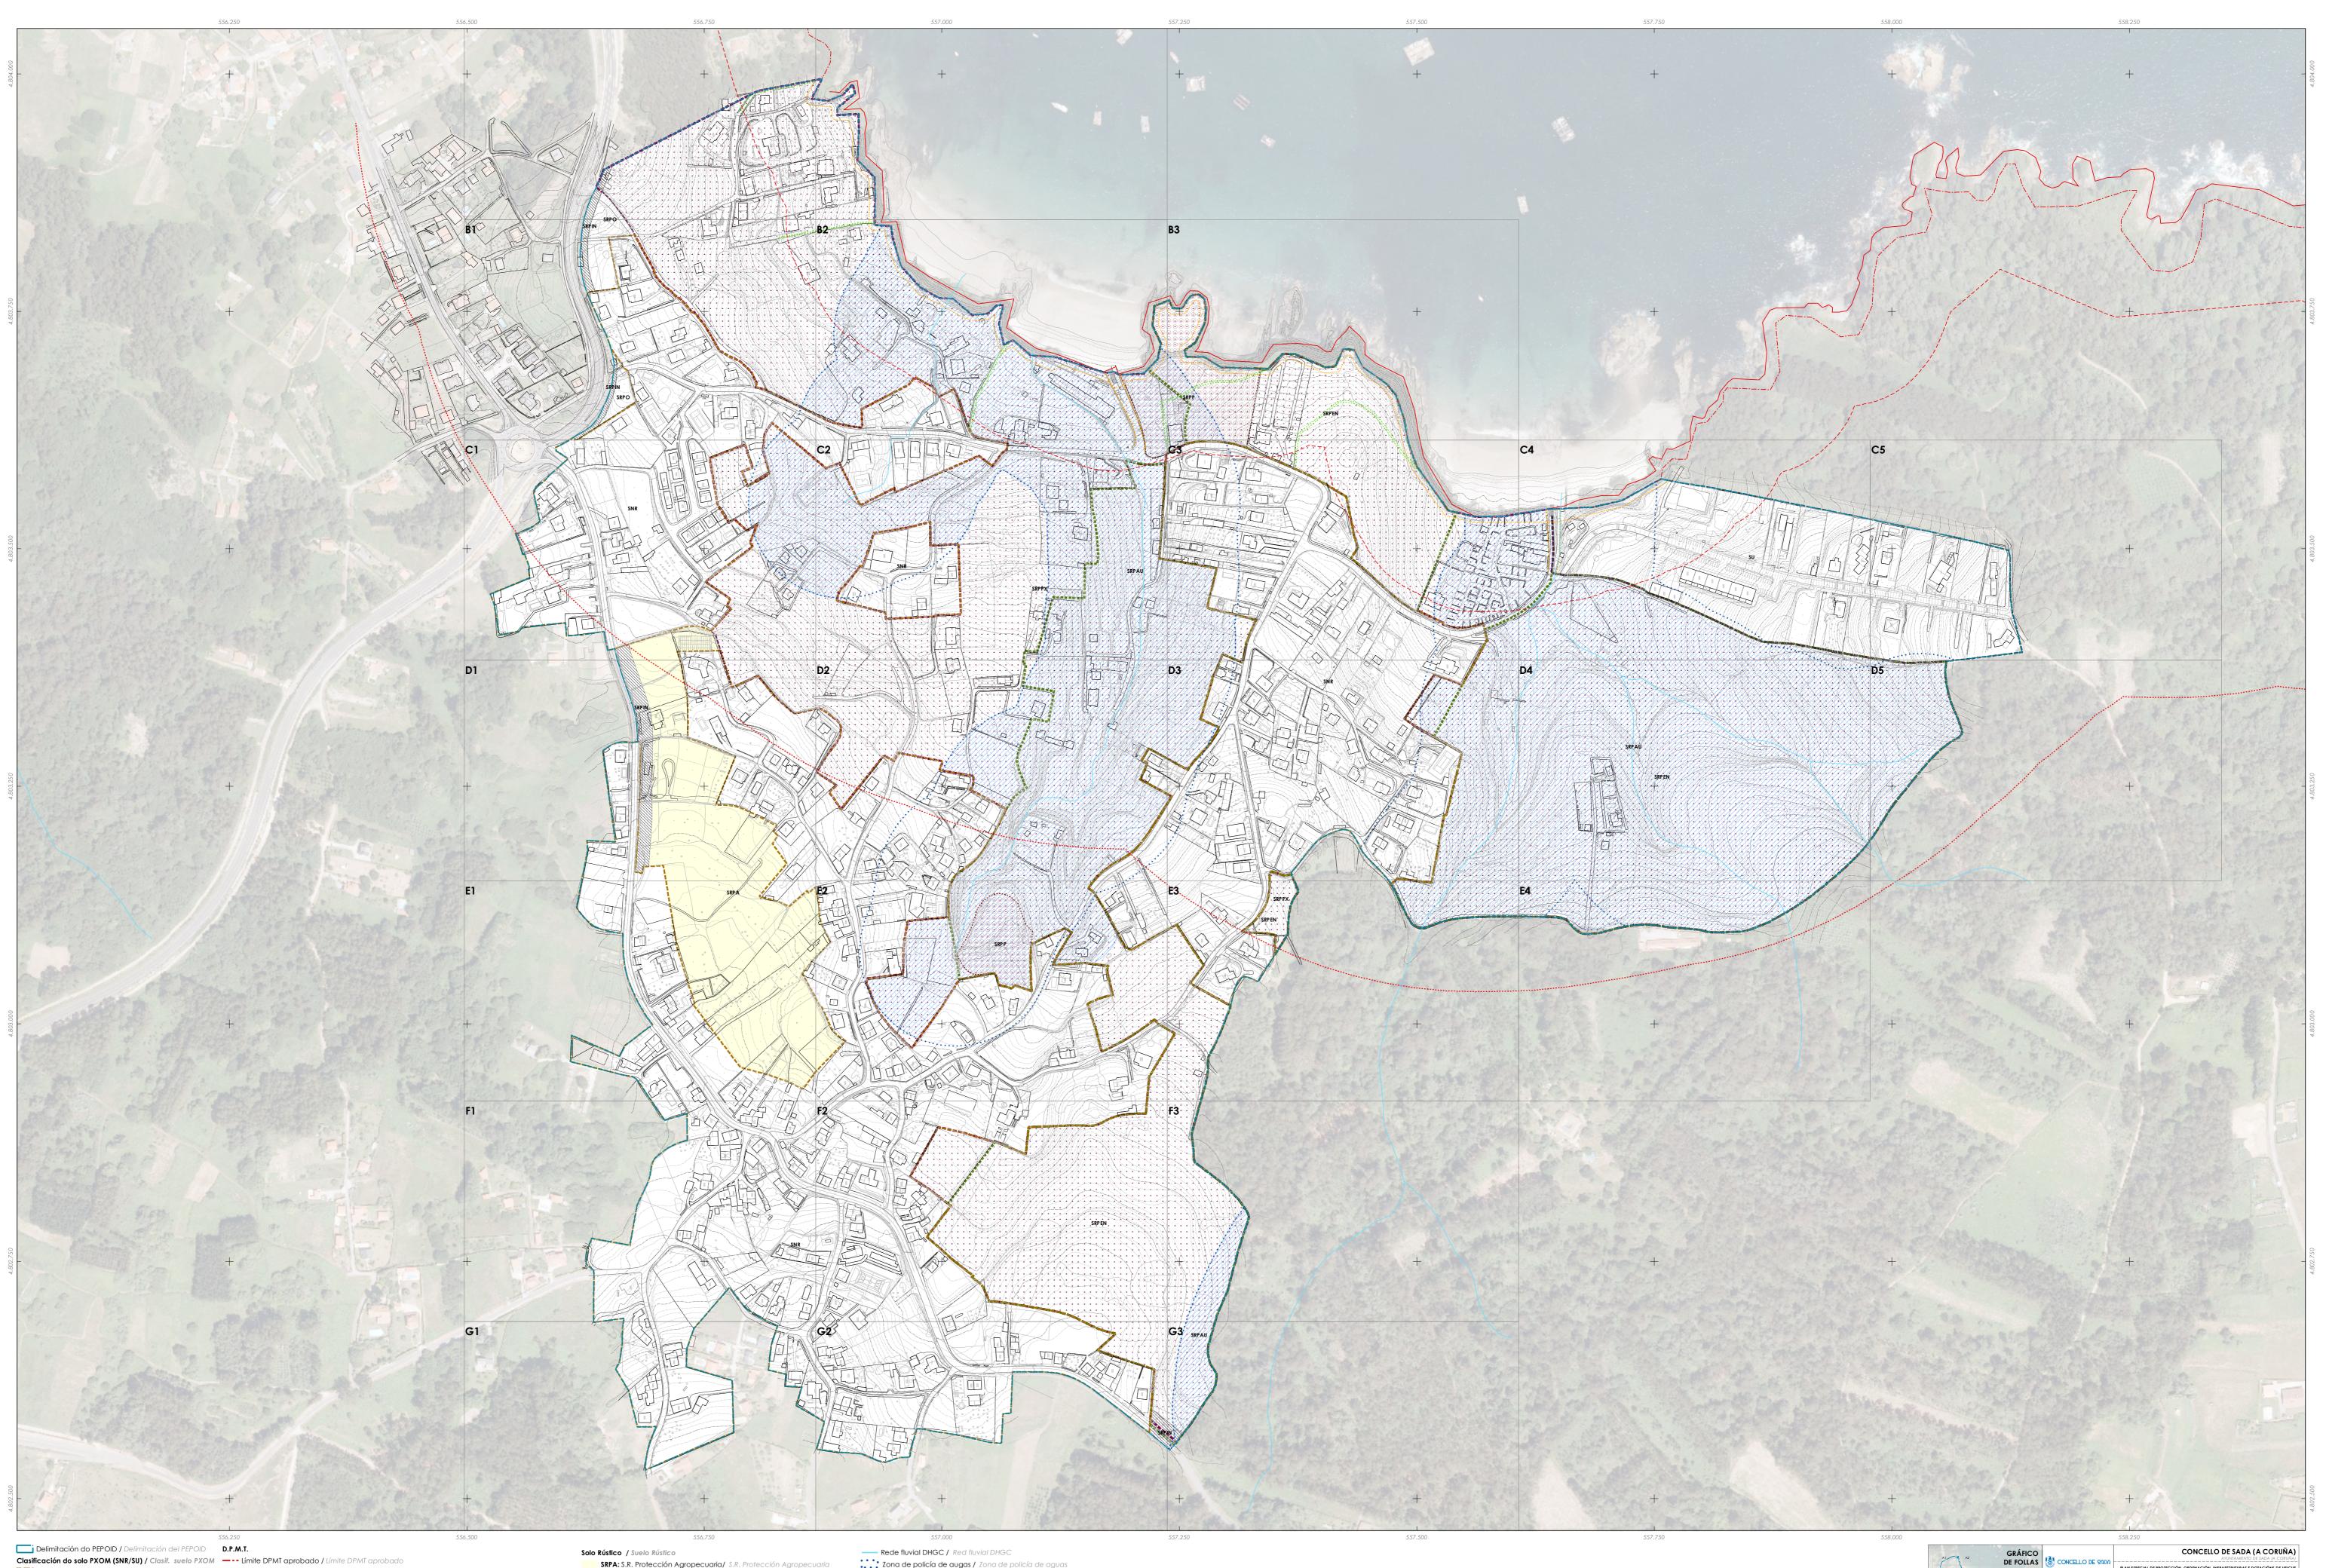

## SNR: Solo de núcleo rural / Suelo de núcleo rural --- Límite Ribeira do mar / Límite Ribera del mar SU: Solo urbano / SU: Suelo urbano --- Límite SP aprobada / Límite SP aprobada

------ Servidume de Tránsito / Servidumbre de Tránsito

····· Zona de influencia / Zona de influencia

---- Servidume acceso ao mar (peonil proposta) / Servidumbre acc. al mar (peatonal propuesta) ••••• Servidume de acceso ao mar (rodada existente) / Servidumbre acc. al mar (rod. exist.)

SRPAU: S.R. Protección augas/ S.R. Protección augas

- SRPEN: S.R. Protección Espazos Naturais/ S.R. Protección Espacios Naturales
- SRPIN: S.R. Protección Infraestruturas/ SRPIN: S.R. Protección Infraestructuras
- SRPO: S.R. Protección Ordinaria/ S.R. Protección Ordinaria

SRPP: S.R. Protección Patrimonial/ S.R. Protección Patiomonial SRPPX: S.R. Protección Paisaxística

SRPA: S.R. Protección Agropecuaria/ S.R. Protección Agropecuaria Zona de policía de augas / Zona de policía de aguas

| AUNTAMENTO DE SADA LA CORU<br>AUNTAMENTO DE SADA LA CORU<br>PLAN ESPECIAL DE PROTECCIÓN, ORDENACIÓN, INFRAESTRUTURAS E DOTACIÓNES DE VE<br>PLAN ESPECIAL DE PROTECCIÓN, ORDENACIÓN, INFRAESTRUTURAS Y DOTACIÓNES DE VE |     |      |   | adda -                |
|------------------------------------------------------------------------------------------------------------------------------------------------------------------------------------------------------------------------|-----|------|---|-----------------------|
|                                                                                                                                                                                                                        |     |      |   |                       |
| Aprobación inic<br>Aprobación                                                                                                                                                                                          |     |      |   | JA [                  |
| Planos de ordenación urbanís<br>Planos de ordenación urban                                                                                                                                                             | Plo |      |   | D_AI                  |
| 3.1.1 Clasificación do<br>3.1.1 Clasificación del                                                                                                                                                                      |     |      |   | 9 29N<br><b>25829</b> |
| 75 150                                                                                                                                                                                                                 | 75  | 37.5 | 0 |                       |